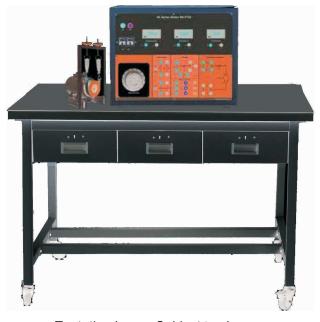

## DC Series Motor coupled with spring balance load 2.5 KW, 220 Volts

Tentative Image Subject to change

## **Technical Specifications**

- 1 The control panel is ,2.5 KW, 220 V DC Series Motor with Mechanical loading arrangement. ,
- 2. The motor is mounted on a common base iron channel. ,Motor: 2.5KW-220 volts DC-1500 RPM. , Consists of a Panel Closed type with front panel MS power coated sheet with screen print ,and with table, Panel size 2ft height x4ft width x 300mm depth. ,2 Point DC Starter SHP --- 1 no.
- 3. Digital Voltmeter 300 Volts DC---01no., Digital Ammeter 20Amps DC---01no., DigitalAmmeter 5Amps DC---01no.
- 4. Digital Tachometer —1no., MCB and Fuse Protection provided., Neon Indications-----LED., BTI—30 Terminals for connections., DPST Knife Switch (32Amps), User Manuals & Patch cords.